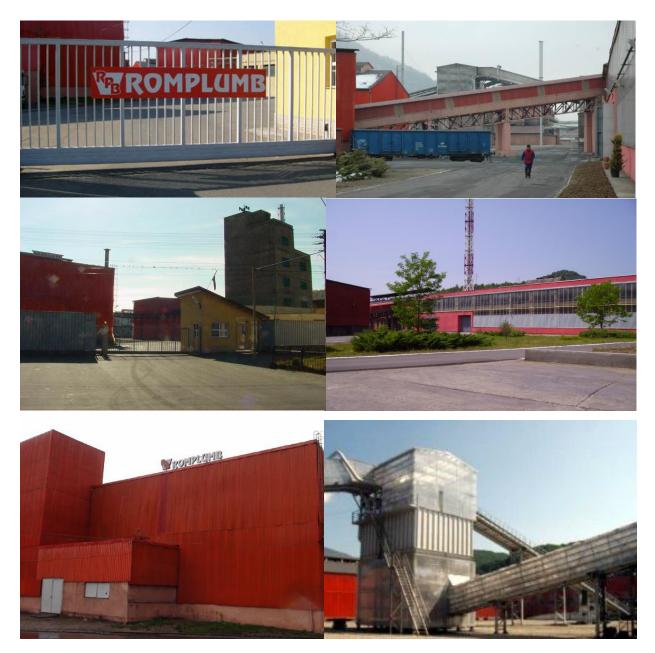

#### THE COMPANY

SC ROMPLUMB SA has it's headquarters in Baia Mare, Gutinului street no. 9, Maramureş County, identification number 2206334, registered to the Chamber of Commerce with the no. J24/54/1991.

#### GENERAL INFORMATION

The plant is in function since 1844, but the name ROMPLUMB was given in 1990. Area: 145.000 sqm of which about 40% is covered by industrial buildings.

#### INDUSTRIAL PROFILE

The main objective of the company is decopperized lead production from selective lead concentrates, with an estimated capacity of 12.000 tons/year.

The plant is equipped with the necessary machinery for production needs. Most of the equipment was automatized in 2008-2009 and investments have been made in order to reduce pollution. The investment graphic included a lead recycling unit (from used batteries) which should have provided raw material independence. Due to the lack of finance, this project was not yet implemented. For the moment production is stopped and the facility is under conservation.

#### MAIN BUILDINGS

The platform has a wide range of industrial buildings which can be used either in the lead production/recycling proces, or can be reconverted for other purposes: mechanical processing, metal fabrications, light industry, garments wiring, electrical and electronic apparatus, storage, garage a.s.o.

Buildings used for raw material processing and storage are equipped with cranes lifting between 3,2 - 12,5 tons.

The administration building has 1.218 sqm gross building area.