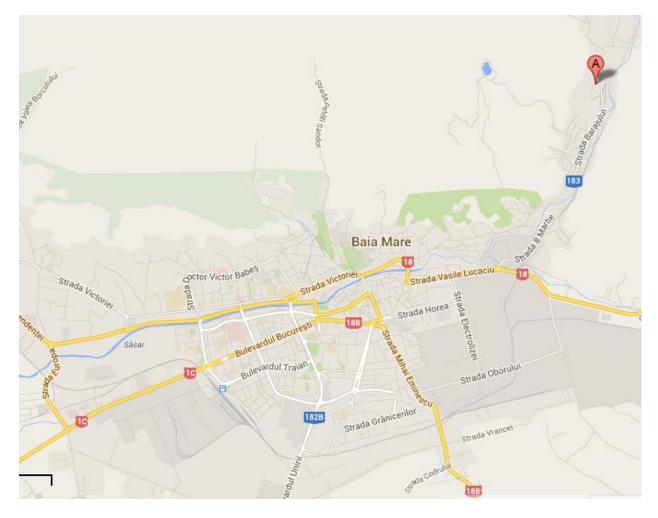

Presentation

# SC ROMPLUMB SA Baia Mare



| SUMMARY                | 3 |
|------------------------|---|
| THE COMPANY            | 3 |
| LOCATION               | 3 |
| GENERAL INFORMATION    | 3 |
| INDUSTRIAL PROFILE     | 3 |
| SWOT analisys          | 4 |
| CONFIDENTIALITY ISSUES | 5 |

## **SUMMARY**

#### THE COMPANY

SC ROMPLUMB SA has it's headquarters in Baia Mare, Gutinului street no. 9, Maramureş County, identification number 2206334, registered to the Chamber of Commerce with the no. J24/54/1991.

#### LOCATION

The facility is located at the north-east of Baia Mare city.



#### GENERAL INFORMATION

The plant is in function since 1844, but the name ROMPLUMB was given in 1990. Area: 145.000 sqm of which about 40% is covered by industrial buildings.

#### INDUSTRIAL PROFILE

The main objective of the company is decopperized lead production from selective lead concentrates, with an estimated capacity of 12.000 tons/year.

The plant is equipped with the necessary machinery for production needs. Most of the equipment was automatized in 2008-2009 and investments have been made in order to reduce pollution. The investment graphic included a lead recycling unit (from used batteries) which should have provided raw material independence. Due to the lack of finance, this project was not yet implemented. For the moment production is stopped and the facility is under co